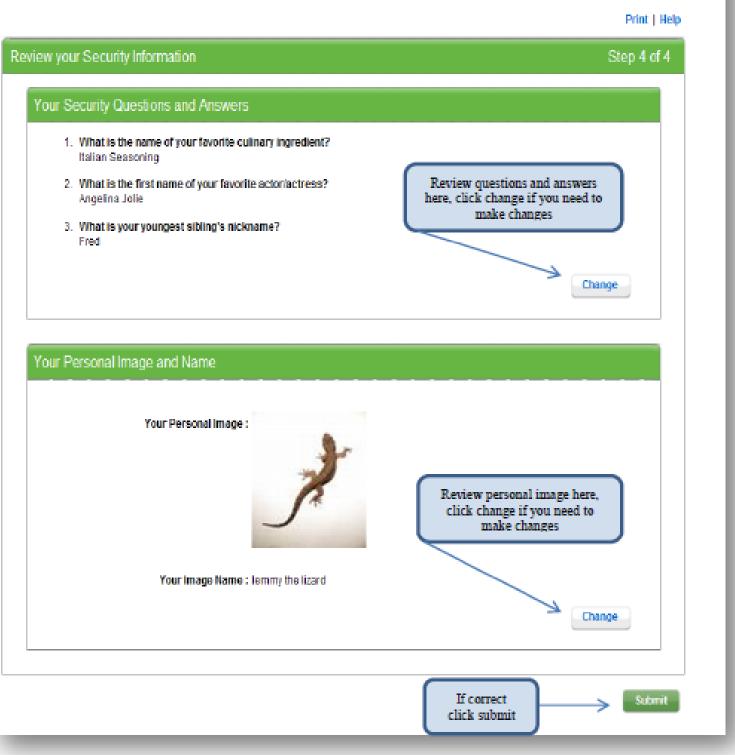

| Select your Security Question and Answer. Step 2 of 4                                                                                                                                                                                                                                                                                                                                                                                 |               |
|---------------------------------------------------------------------------------------------------------------------------------------------------------------------------------------------------------------------------------------------------------------------------------------------------------------------------------------------------------------------------------------------------------------------------------------|---------------|
| PLEASE NOTE: For your convenience, we offer the option to setup your security questions later. However, you will be required to go through this quick set up process one of the next times you login. We encourage you to take a moment to setup your questions now. If the "ask me again later" button does not appear below, then you are required to select your secret questions and answers before accessing the online service. |               |
| Answer if you are ever prompted with one of your security questions.      Must as the name of your elementary achoes?      Select 3 security questions     from the options.                                                                                                                                                                                                                                                          |               |
| What is the last name of your high school best hend?     What is the last name of your high school best hend?     When you are done, click continue.     Remember answers are     case sensitive                                                                                                                                                                                                                                      |               |
| 3. What is the nickname of your fevore apotatean?                                                                                                                                                                                                                                                                                                                                                                                     |               |
| You can only choose<br>"Ask Me Again Later" once.                                                                                                                                                                                                                                                                                                                                                                                     |               |
| © 2000 - 2011 Online Resources Corporation. All Rights Reserved. 🧕 Secure Area (Priv                                                                                                                                                                                                                                                                                                                                                  | cy Contact Us |