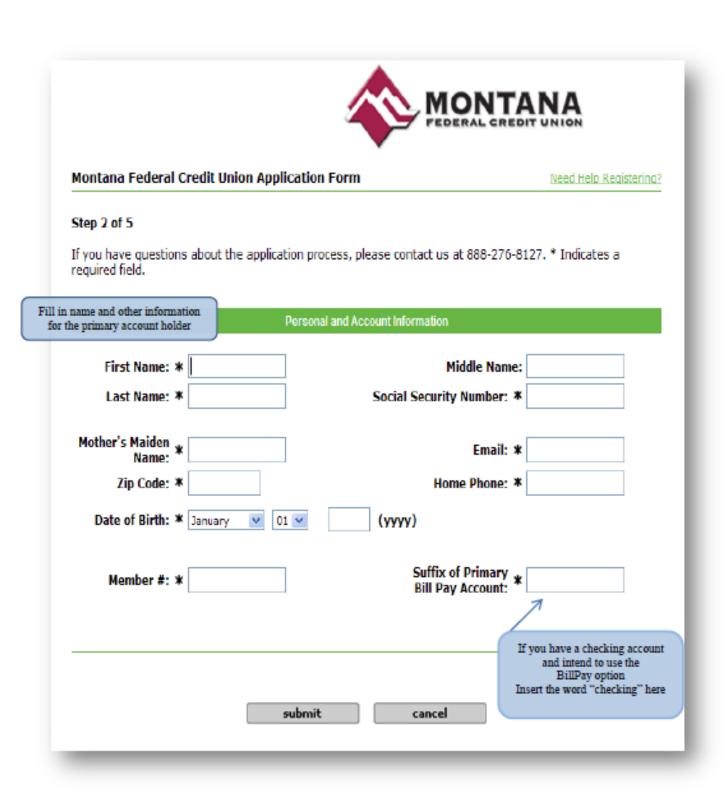

### Montana Federal Credit Union Application Form

Need Help Registering?

### Step 2 of 5

If you have questions about the application process, please contact us at 888-276-8127. \* Indicates a required field.

|                                     | Personal and Account Information       |                   |
|-------------------------------------|----------------------------------------|-------------------|
| First Name: * Joe                   | Middle Nan                             | ne: T             |
| Last Name: * Test                   | Social Security Number:                | * 810232919       |
| Mother's Maiden * MFCU<br>Name:     | Email:                                 | * @montanafcu.com |
| Zip Code: * 59401                   | Home Phone:                            | * 4067272210      |
| Date of Birth: * January            | v v 01 v 1972 (уууу)                   |                   |
| Member #: * 50288                   | Suffix of Primary<br>Bill Pay Account: | * checking        |
| When required<br>prmation is input, | submit cancel                          |                   |