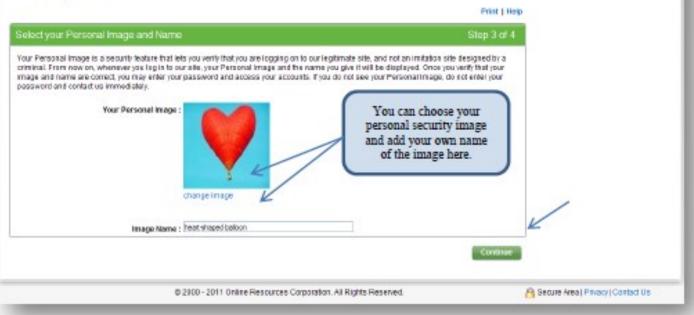

| ecurity Information                                                                                              | AL CREDIT UNION                                                                                                                                                                                  |                          |
|------------------------------------------------------------------------------------------------------------------|--------------------------------------------------------------------------------------------------------------------------------------------------------------------------------------------------|--------------------------|
|                                                                                                                  |                                                                                                                                                                                                  | Print   Help             |
| Security Features Overview                                                                                       |                                                                                                                                                                                                  | Step 1 of 4              |
| uncharacteristic or unusual behavior invol<br>How does it work?<br>If anything out of the ordinary is detected w | ve will ask you a few additional security questions to verify your identity. These are question<br>take a moment. However, someone trying to gain unlawful access to your accounts woul<br>word. | ons that <u>you</u> will |
|                                                                                                                  |                                                                                                                                                                                                  |                          |

| Select your Security Question and Answer. Step 2 of 4                                                                                                                                                                                                                                                                                                                                                                                 |               |
|---------------------------------------------------------------------------------------------------------------------------------------------------------------------------------------------------------------------------------------------------------------------------------------------------------------------------------------------------------------------------------------------------------------------------------------|---------------|
| PLEASE NOTE: For your convenience, we offer the option to setup your security questions later. However, you will be required to go through this quick set up process one of the next times you login. We encourage you to take a moment to setup your questions now. If the "ask me again later" button does not appear below, then you are required to select your secret questions and answers before accessing the online service. |               |
| Answer if you are ever prompted with one of your security questions.      Must as the name of your elementary achoes?      Select 3 security questions     from the options.                                                                                                                                                                                                                                                          |               |
| What is the last name of your high school best hend?     What is the last name of your high school best hend?     When you are done, click continue.     Remember answers are     case sensitive                                                                                                                                                                                                                                      |               |
| 3. What is the nickname of your fevore apotatean?                                                                                                                                                                                                                                                                                                                                                                                     |               |
| You can only choose<br>"Ask Me Again Later" once.                                                                                                                                                                                                                                                                                                                                                                                     |               |
| © 2000 - 2011 Online Resources Corporation. All Rights Reserved. 🧕 Secure Area (Priv                                                                                                                                                                                                                                                                                                                                                  | cy Contact Us |