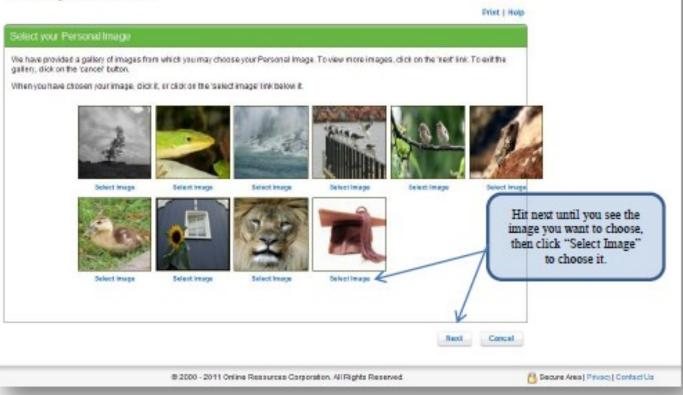

| Select your Security Question and Answer. Step 2 of 4                                                                                                                                                                                                                                                                                                                                                                                 |               |
|---------------------------------------------------------------------------------------------------------------------------------------------------------------------------------------------------------------------------------------------------------------------------------------------------------------------------------------------------------------------------------------------------------------------------------------|---------------|
| PLEASE NOTE: For your convenience, we offer the option to setup your security questions later. However, you will be required to go through this quick set up process one of the next times you login. We encourage you to take a moment to setup your questions now. If the "ask me again later" button does not appear below, then you are required to select your secret questions and answers before accessing the online service. |               |
| Answer if you are ever prompted with one of your security questions.      Must as the name of your elementary achoes?      Select 3 security questions     from the options.                                                                                                                                                                                                                                                          |               |
| What is the last name of your high school best hend?     What is the last name of your high school best hend?     When you are done, click continue.     Remember answers are     case sensitive                                                                                                                                                                                                                                      |               |
| 3. What is the nickname of your fevore apotatean?                                                                                                                                                                                                                                                                                                                                                                                     |               |
| You can only choose<br>"Ask Me Again Later" once.                                                                                                                                                                                                                                                                                                                                                                                     |               |
| © 2000 - 2011 Online Resources Corporation. All Rights Reserved. 🧕 Secure Area (Priv                                                                                                                                                                                                                                                                                                                                                  | cy Contact Us |