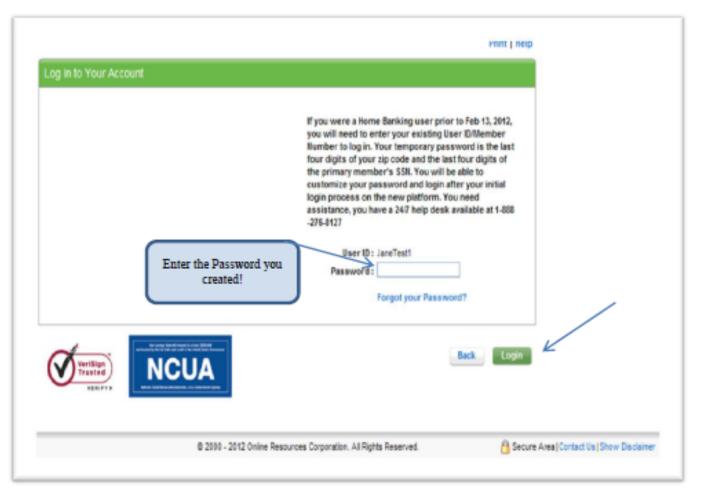

## Now sign in for the first time after registering.

| Verific<br>Verific<br>Verific<br>Verific<br>Verific<br>Verific<br>Verific<br>Verific<br>Verific<br>Verific<br>Verific<br>Verific<br>Verific<br>Verific<br>Verific<br>Verific<br>Verific<br>Verific<br>Verific<br>Verific<br>Verific<br>Verific<br>Verific<br>Verific<br>Verific<br>Verific<br>Verific<br>Verific<br>Verific<br>Verific<br>Verific<br>Verific<br>Verific<br>Verific<br>Verific<br>Verific<br>Verific<br>Verific<br>Verific<br>Verific<br>Verific<br>Verific<br>Verific<br>Verific<br>Verific<br>Verific<br>Verific<br>Verific<br>Verific<br>Verific<br>Verific<br>Verific<br>Verific<br>Verific<br>Verific<br>Verific<br>Verific<br>Verific<br>Verific<br>Verific<br>Verific<br>Verific<br>Verific<br>Verific<br>Verific<br>Verific<br>Verific<br>Verific<br>Verific<br>Verific<br>Verific<br>Verific<br>Verific<br>Verific<br>Verific<br>Verific<br>Verific<br>Verific<br>Verific<br>Verific<br>Verific<br>Verific<br>Verific<br>Verific<br>Verific<br>Verific<br>Verific<br>Verific<br>Verific<br>Verific<br>Verific<br>Verific<br>Verific<br>Verific<br>Verific<br>Verific<br>Verific<br>Verific<br>Verific<br>Verific<br>Verific<br>Verific<br>Verific<br>Verific<br>Verific<br>Verific<br>Verific<br>Verific<br>Verific<br>Verific<br>Verific<br>Verific<br>Verific<br>Verific<br>Verific<br>Verific<br>Verific<br>Verific<br>Verific<br>Verific<br>Verific<br>Verific<br>Verific<br>Verific<br>Verific<br>Verific<br>Verific<br>Verific<br>Verific<br>Verific<br>Verific<br>Verific<br>Verific<br>Verific<br>Verific<br>Verific<br>Verific<br>Verific<br>Verific<br>Verific<br>Verific<br>Verific<br>Verific<br>Verific<br>Verific<br>Verific<br>Verific<br>Verific<br>Verific<br>Verific<br>Verific<br>Verific<br>Verific<br>Verific<br>Verific<br>Verific<br>Verific<br>Verific<br>Verific<br>Verific<br>Verific<br>Verific<br>Verific<br>Verific<br>Verific<br>Verific<br>Verific<br>Verific<br>Verific<br>Verific<br>Verific<br>Verific<br>Verific<br>Verific<br>Verific<br>Verific<br>Verific<br>Verific<br>Verific<br>Verific<br>Verific<br>Verific<br>Verific<br>Verific<br>Verific<br>Verific<br>Verific<br>Verific<br>Verific<br>Verific<br>Verific<br>Verific<br>Verific<br>Verific<br>Verific<br>Verific<br>Verific<br>Verific<br>Verific<br>Verific<br>Verific<br>Verific<br>Verific<br>Verific<br>Verific<br>Verific<br>Verific<br>Verific<br>Verific<br>Verific<br>Verific<br>Verific<br>Verific<br>Verific<br>Verific<br>Verific<br>Verific<br>Verific<br>Verific<br>Verific<br>Verific<br>Verific<br>Verific<br>Verific<br>Verific<br>Verific<br>Verific<br>Ver | Continue<br>Continue |
|------------------------------------------------------------------------------------------------------------------------------------------------------------------------------------------------------------------------------------------------------------------------------------------------------------------------------------------------------------------------------------------------------------------------------------------------------------------------------------------------------------------------------------------------------------------------------------------------------------------------------------------------------------------------------------------------------------------------------------------------------------------------------------------------------------------------------------------------------------------------------------------------------------------------------------------------------------------------------------------------------------------------------------------------------------------------------------------------------------------------------------------------------------------------------------------------------------------------------------------------------------------------------------------------------------------------------------------------------------------------------------------------------------------------------------------------------------------------------------------------------------------------------------------------------------------------------------------------------------------------------------------------------------------------------------------------------------------------------------------------------------------------------------------------------------------------------------------------------------------------------------------------------------------------------------------------------------------------------------------------------------------------------------------------------------------------------------------------------------------------------------------------------------------------------------------------------------------------------------------------------------------------------------------------------------------------------------------------------------------------------------------------------------------------------------------------------------------------------------------------------------------------------------------------------------------------------------------------------|----------------------|
|------------------------------------------------------------------------------------------------------------------------------------------------------------------------------------------------------------------------------------------------------------------------------------------------------------------------------------------------------------------------------------------------------------------------------------------------------------------------------------------------------------------------------------------------------------------------------------------------------------------------------------------------------------------------------------------------------------------------------------------------------------------------------------------------------------------------------------------------------------------------------------------------------------------------------------------------------------------------------------------------------------------------------------------------------------------------------------------------------------------------------------------------------------------------------------------------------------------------------------------------------------------------------------------------------------------------------------------------------------------------------------------------------------------------------------------------------------------------------------------------------------------------------------------------------------------------------------------------------------------------------------------------------------------------------------------------------------------------------------------------------------------------------------------------------------------------------------------------------------------------------------------------------------------------------------------------------------------------------------------------------------------------------------------------------------------------------------------------------------------------------------------------------------------------------------------------------------------------------------------------------------------------------------------------------------------------------------------------------------------------------------------------------------------------------------------------------------------------------------------------------------------------------------------------------------------------------------------------------|----------------------|