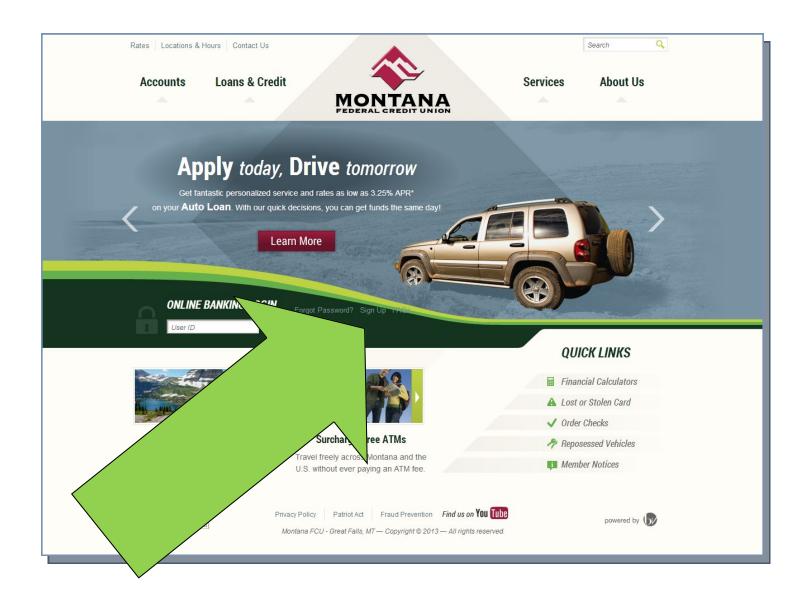

Welcome to Online Banking at Montana Federal Credit Union!

If you are a NEW Online Banking User, click on *Sign Up* next to the login field.

Need Help Registering?

MONTANA

Step 1 of 5

**Terms and Conditions** 